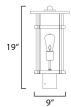

## PRODUCT DESCRIPTION

Clean glass cylinders and banded frames provide a transitional design between Coastal, Craftsman, and Modern styles. Clear glass protects the light sources, and the frames are coated in our protective Vivex composite, which is designed to handle harsher coastal conditions. An incredible value and simple design, the Clyde series is an easy selection for most exterior applications.



### **MEASUREMENTS**

: 9" W x 19" H DIMENSION HANGING WEIGHT : 4.18 lb

### LAMPING

INPUT VOLTAGE : 120V

BULB : 1 x 60W Incandescent E26 Medium, 60W Total

**BULB INCLUDED** : (Not Included)

DIMMABLE : Y

### **FINISHES OPTION**



### **GLASS**

Clear CL

### MATERIAL

**EPMM Vivex, Glass** 

### **RATINGS**

cETLus Wet Location





# **ADDITIONAL**

OPERATING TEMPERATURE: -20°C (-4°F), 40°C (104°F)

Always consult a qualified electrician before installing any lighting product.



WESTERN DISTRIBUTION CENTER (HEADQUARTER) 253 NORTH VINELAND AVE I CITY OF INDUSTRY, CA 91746

# **EASTERN DISTRIBUTION CENTER**