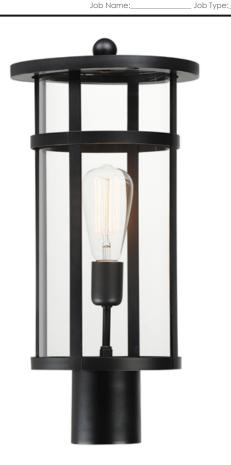

## PRODUCT DESCRIPTION

Clean glass cylinders and banded frames provide a transitional design between Coastal, Craftsman, and Modern styles. Clear glass protects the light sources, and the frames are coated in our protective Vivex composite, which is designed to handle harsher coastal conditions. An incredible value and simple design, the Clyde series is an easy selection for most exterior applications.

### LAMPING

INPUT VOLTAGE : 120V

BULB : 1 x 60W Incandescent E26 Medium, 60W Total

**BULB INCLUDED** : (Not Included)

DIMMABLE : Y

### **GLASS**

Clear CL

### MATERIAL

**EPMM Vivex, Glass** 